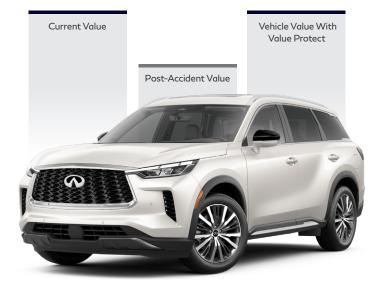

# Value Protect

Coverage for Your Trade-In

Even if damage to your vehicle is properly repaired or the accident was through no fault of your own, the potential loss in value can be significant. Protect yourself and your budget from the potentially diminished value of your vehicle with Value Protect.

# **COVERAGE BENEFITS**

Provides you with the option to trade in your vehicle to the selling Retailer for a credit of the guaranteed repurchase price toward the purchase or lease of another vehicle.

## Diminished Value Benefit

The calculation of the selling Retailer's offer may be affected by the demand for the vehicle and/or the diminished value of the vehicle resulting from a reported accident. In consideration for your payment of the option purchase price, if you reject the selling Retailer's offer, the selling retailer agrees to provide you with the option to trade in your vehicle for the guaranteed repurchase price which may be calculated in consideration of the maximum diminished value benefit and the verified repair amount, where applicable.

DID YOU KNOW? An accident can reduce your vehicle's trade-in value by as much as 20%.<sup>1</sup>